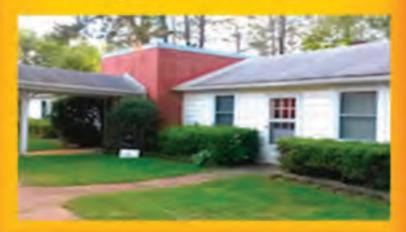

From 1908 through 1927, Ebenezer continued to prosper under the leadership of Reverend H.A. Stevens, Reverend R.J. Terrell, Reverend F.A. Brown, Reverend H.H. Johnson, and Reverend P.W. Price, and Reverend G.E. Reed. During this period, Ebenezer purchased a parsonage located at 731 Anderson Street, N.W., and Deacon Adolphus Paige, Sr. rebuilt the parsonage, presently located at 402 8<sup>th</sup> Street NW.

# CHURCH GALLERY