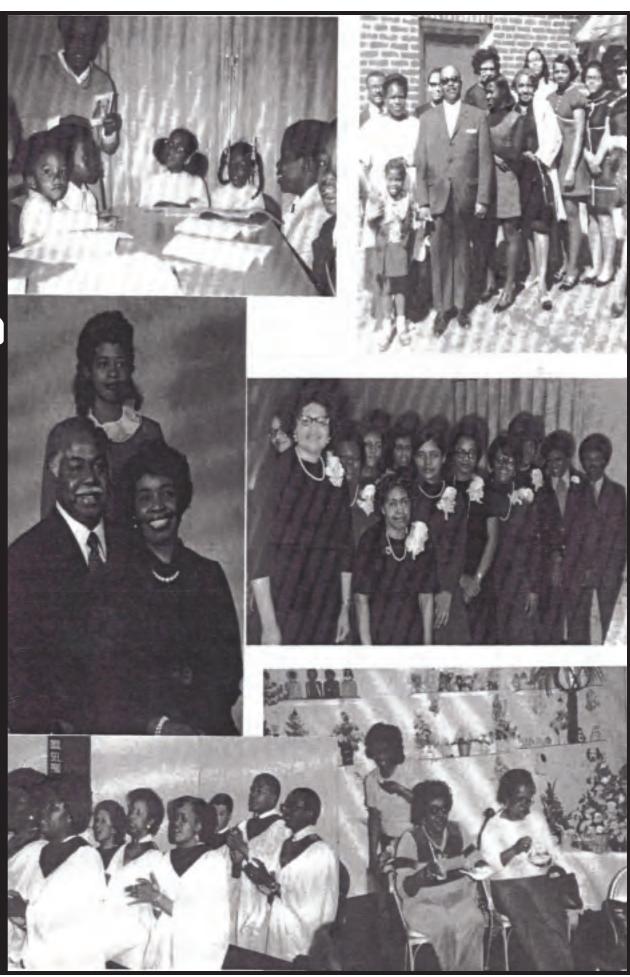

# CHURCH GALLERY

# **EBC DEACONS**

**Pictured from left to right**—Joseph Craft Sr., William Pointer, Eugene Miller, Kenneth Page

# **EBC TRUSTEES**

Pictured from left to right—Lloyd Burruss, Sr., Howard Swift, Jr., Janie Starks, Francine Fordham, Kim Thompson, Benegal Paige, Sr.

# **EBC DEACONESS**

**Pictured from left to right**—*Esther Mills, Stephanie Grady, Judy Pointer, Sarah Page, Doris Kee* (NOT PICTURED—Ellen Whitlock)

## **EBC USHERS**

Pictured from left to right—Tjuanna Harris, Lewis Tate, Delores, Morris, Lloyd Burruss, Sr., Gloria Hogue, Jerry Ross, Dorothy Timberlake, Joseph Craft, Jr., Jennie Ford, Frankie Swift, Valeta Paige, Madison Long, William Pointer, Autumn Gross

# **EBC MISSIONARIES**

**Pictured from left to right**—*Kim Swift, Elizabeth Spears, Carolyn Brooks, Viola Friday, Deloris Campbell, Delores Ann Morris, Doris Kee, Judy Pointer, Pat Ross, Ramonde Gardner, Mary Greene, Jennie Ford* 

## **EBC MALE CHORUS**

**Pictured from left to right**—Joseph Craft Sr., Robert Wood, Eugene Miller, Alfonso Anderson, Benegal Paige Sr., Lewis Tate, Leroy Wingo II, Phyllis Bowman

## **PRISON MINISTRY**

**Pictured from left to right**—Rev. Mark Mills, Rochelle Nightengale, Mary Nightengale, Viola Friday, Nancy Key, Francine Fordham

#### **CHRISTIAN EDUCATION**

Pictured from left to right—Sharon Godbold, Esther Mills, Pat Ross

# **EBC GOSPEL CHOIR**

**Pictured from left to right**—Josephine Brooks, Kim Swift, Mia Murray, Phyllis Bowman, Jocelyn Graves, Bernadette Whitsett-Hammond, Nancy Porter, Emilie Richardson

# **EBC FOOD BANK**

Pictured from left to right—Ramonde Gardner, Viola Friday, Pat Ross, Judy Pointer, Francine Fordham, Jennie Ford, Nancy Porter, Lakia Thompson, Kenneth Page (NOT PICTURED—Antonia Carter, Autumn Gross, Dayzia Gross, Gloria Hill, Deloris Jackson, Nancy Key, Katherine Moton, Judy Pointer, Brenda Washington, Angie Williams, Dorothy Williams, Willie Williams)

## **MEMBERSHIP COMMITTEE**

**Pictured from left to right**—Stephanie Grady, Rev. Mark Mills, Esther Mills, Doris Kee, Janie Starks, Edward Morton

# **125th ANNIVERSARY COMMITTEE**

Pictured from left to right—Emilie Richardson, Ophelia Wells, Nancy Porter, Bernadette Whitsett-Hammond, Phyllis Bowman, Viola Friday, Kim Swift, Benegal Paige Sr, Mary Nightengale, Jerry Ross, Francine Fordham, Kenneth Page, Nancy Key, William Pointer, June Bates, Howard Swift Jr., Sharon Godbold (NOT PICTURED—Sarah Page, Rochelle Nightengale)

#### **LEGACY COMMITTEE**

**Pictured from left to right**—Benegal Paige Sr., Howard Swift Jr., Jerry Ross, Kenneth Page, Bernadette Whitsett-Hammond, Mary Nightengale

# **HOSPITALITY COMMITTEE**

Pictured from left to right—Mary Walker, Mia Murray, Nancy Porter, Etta Gordon, Emilie Richardson, Kenneth Page