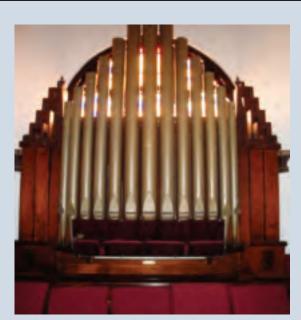

WHEREAS, in the early part of the 20th century, Ebenezer Baptist Church purchased a parsonage and Deacon Adolphus Paige, Sc. rebuilt the structure, which is now located at 402 8th Street NW; and

WHEREAS, Ebeneser Baptist Church undertook an ambitious three-year \$250,000 maintenance, renovation, and restoration effort in the first decade of the 21st century that included the comprehensive relinishing of the church sanctuary, which features a Roosevelt Pipe Organ; and

WHEREAS, in the early part of the 20th century, Ebenezer Baptist Church purchased a parsonage and Deacon Adolphus Paige, Sr., rebuilt the structure, which is now located at 402 8th Street NW; and

WHEREAS, Ebenezer Baptist Church's ambitious three-year \$250,000 maintenance, renovation, and restoration efforts in the first decade of the 21st century included the comprehensive refinishing of the church sanctuary, which features a Hilbourne Roosevelt Pipe Organ; and