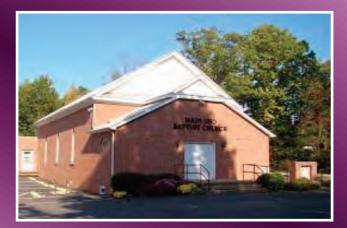

On November 27th, 1907, the church was destroyed by fire. By GOD's Grace, the building was rebuilt in a short eleven (11) months, and after one-hundred and eight (108) years, the Edifice still stands today at its present location of 113 Sixth Street NW.

# CHURCH GALLERY