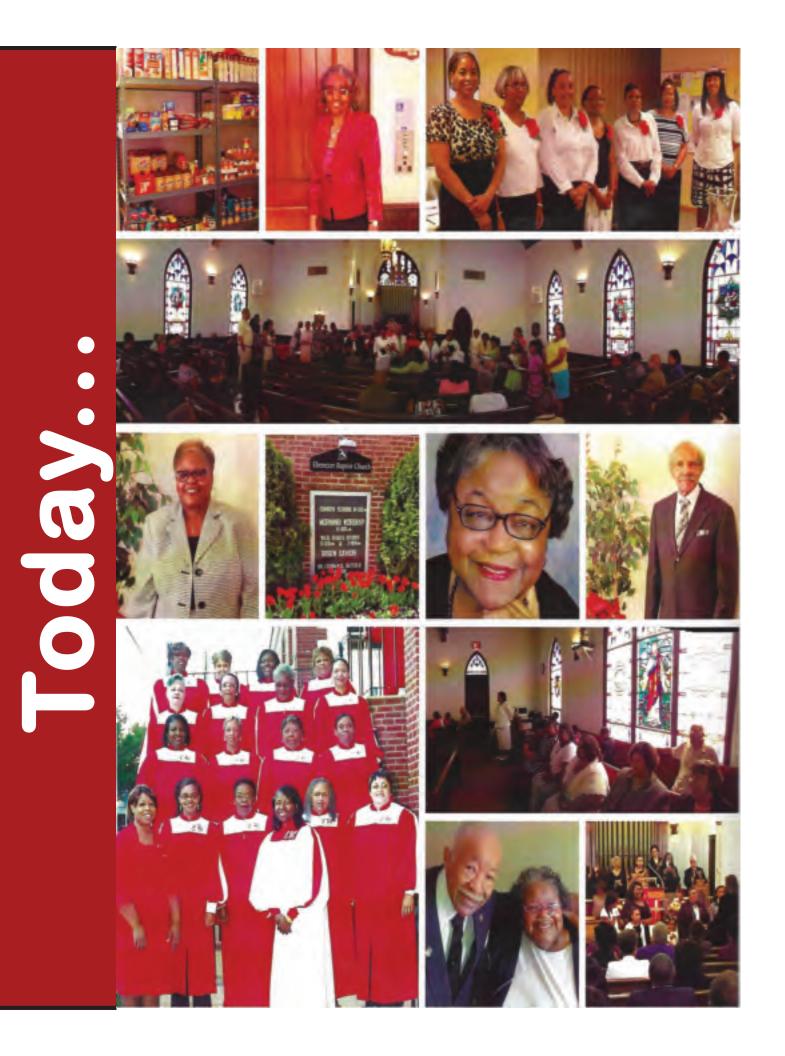

# CHURCH GALLERY

# **EBC DEACONS**

**Pictured from left to right**—Joseph Craft Sr., William Pointer, Eugene Miller, Kenneth Page

# **EBC TRUSTEES**

Pictured from left to right—Lloyd Burruss, Sr., Howard Swift, Jr., Janie Starks, Francine Fordham, Kim Thompson, Benegal Paige, Sr.

# **EBC DEACONESS**

**Pictured from left to right**—*Esther Mills, Stephanie Grady, Judy Pointer, Sarah Page, Doris Kee* (NOT PICTURED—Ellen Whitlock)

## **EBC USHERS**

Pictured from left to right—Tjuanna Harris, Lewis Tate, Delores, Morris, Lloyd Burruss, Sr., Gloria Hogue, Jerry Ross, Dorothy Timberlake, Joseph Craft, Jr., Jennie Ford, Frankie Swift, Valeta Paige, Madison Long, William Pointer, Autumn Gross

# **EBC MISSIONARIES**

**Pictured from left to right**—*Kim Swift, Elizabeth Spears, Carolyn Brooks, Viola Friday, Deloris Campbell, Delores Ann Morris, Doris Kee, Judy Pointer, Pat Ross, Ramonde Gardner, Mary Greene, Jennie Ford* 

## **EBC MALE CHORUS**

**Pictured from left to right**—Joseph Craft Sr., Robert Wood, Eugene Miller, Alfonso Anderson, Benegal Paige Sr., Lewis Tate, Leroy Wingo II, Phyllis Bowman

## **PRISON MINISTRY**

**Pictured from left to right**—Rev. Mark Mills, Rochelle Nightengale, Mary Nightengale, Viola Friday, Nancy Key, Francine Fordham

#### **CHRISTIAN EDUCATION**

Pictured from left to right—Sharon Godbold, Esther Mills, Pat Ross

# **EBC GOSPEL CHOIR**

**Pictured from left to right**—Josephine Brooks, Kim Swift, Mia Murray, Phyllis Bowman, Jocelyn Graves, Bernadette Whitsett-Hammond, Nancy Porter, Emilie Richardson

# **EBC FOOD BANK**

Pictured from left to right—Ramonde Gardner, Viola Friday, Pat Ross, Judy Pointer, Francine Fordham, Jennie Ford, Nancy Porter, Lakia Thompson, Kenneth Page (NOT PICTURED—Antonia Carter, Autumn Gross, Dayzia Gross, Gloria Hill, Deloris Jackson, Nancy Key, Katherine Moton, Judy Pointer, Brenda Washington, Angie Williams, Dorothy Williams, Willie Williams)

## **MEMBERSHIP COMMITTEE**

**Pictured from left to right**—Stephanie Grady, Rev. Mark Mills, Esther Mills, Doris Kee, Janie Starks, Edward Morton

# **125th ANNIVERSARY COMMITTEE**

Pictured from left to right—Emilie Richardson, Ophelia Wells, Nancy Porter, Bernadette Whitsett-Hammond, Phyllis Bowman, Viola Friday, Kim Swift, Benegal Paige Sr, Mary Nightengale, Jerry Ross, Francine Fordham, Kenneth Page, Nancy Key, William Pointer, June Bates, Howard Swift Jr., Sharon Godbold (NOT PICTURED—Sarah Page, Rochelle Nightengale)

#### **LEGACY COMMITTEE**

**Pictured from left to right**—Benegal Paige Sr., Howard Swift Jr., Jerry Ross, Kenneth Page, Bernadette Whitsett-Hammond, Mary Nightengale

# **HOSPITALITY COMMITTEE**

Pictured from left to right—Mary Walker, Mia Murray, Nancy Porter, Etta Gordon, Emilie Richardson, Kenneth Page